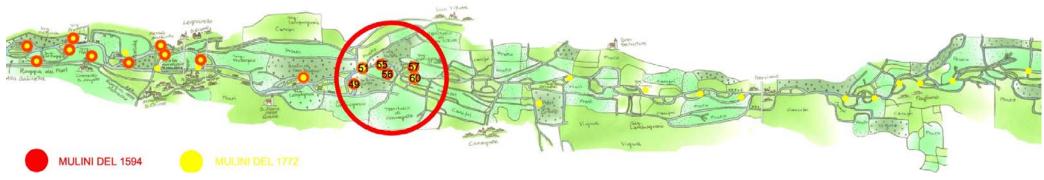

## Roberta Borsani

PROBLEM: the landscape of peri-urban areas

**AREA:** territory stretching along the River Olona (from Legnano to Parabiago).

**PROJECT:** Agricultural Park: rearrangement and management of the Watermill Park: this territory is characterized by a number of watermills dating back to XIII century. The proposal regards functions, regulations and design of the spaces in order to enhance the significant elements of the park area.