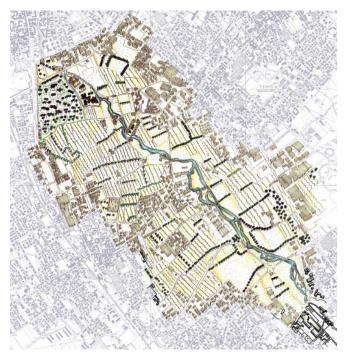

## Roberta Borsani

PROBLEM: the landscape of peri-urban areas

**AREA:** territory stretching along the River Olona (from Legnano to Parabiago).

**PROJECT:** Agricultural Park: rearrangement and management of the Watermill Park: this territory is characterized by a number of watermills dating back to XIII century. The proposal regards functions, regulations and design of the spaces in order to enhance the significant elements of the park area.